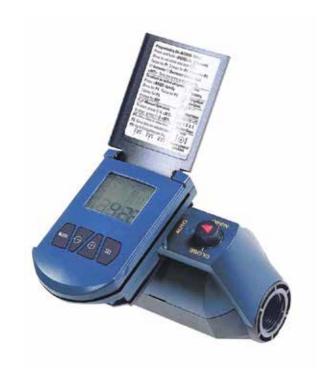

## **Netafim**

The AquaPro is a narrow controller that can be mounted on both the 1" and 2" AquaNet valves. The controller can be set with 3 programs and is easy to operate. The controller contains a flash memory.

## **CHARACTERISTICS**

- Simple operation
- Stand-alone application, battery-powered 3 independent programs:

P1: 1 session every day at the same time P2: 1 session per day on selected days P3: up to 3 sessions per day on selected days

## **TECHNICAL DATA**

Battery : 1x 9 V alkaline (not included)

Output voltage : max. 7-13 VDC (latch)

Display dimensions : 38 x 31 mm

Mark : CE
Protection class : IP67
Max. working pressure : 10 bar
Material : ABS (body)