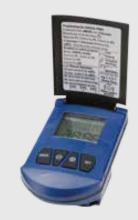

## **Netafim**

The AquaPro is a narrow controller that can be mounted on both the 1" and 2" AquaNet valves. The controller can be set with 3 programs and is easy to operate. The controller contains a flash memory.

## **CHARACTERISTICS**

- Simple operation
- Stand-alone application, battery-powered 3 independent programs:

P1: 1 session every day at the same time P2: 1 session per day on selected days P3: up to 3 sessions per day on selected days

## **TECHNICAL DATA**

Battery : 1x 9 V alkaline (not included)

Output voltage : max. 7-13 VDC (latch)

Display dimensions : 38 x 31 mm

Mark : CE
Protection class : IP67
Max. working pressure : 10 bar
Material : ABS (body)