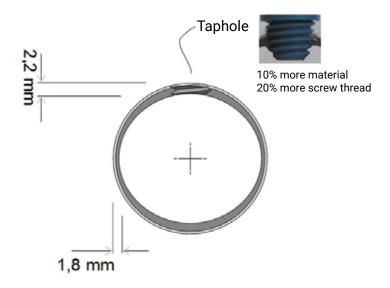

## PVC sprinkler pipe (white/black) - sprayplus

A special sprinkler pipe is the white sprinkler pipe for the installation of greenhouse sprinklers. These pipes have a thicker wall at the location of the threaded hole so that the sprinkler to be installed has more grip on the pipe wall.

## **CHARACTERISTICS**

Predrilled 3/8 WW or M11 threaded holes for irrigation sprinklers in 25/32/40 mm dia. at 75, 100 and 150 cm intervals. See drilling table for PVC sprinkler pipe (blue/grey)