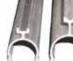

# Alu-rail

Alu-rail is a combined aluminium-polyethylene suspension system as an alternative for PVC sprinkler pipes and/or PE hoses on wire systems. The aluminium rail allows larger spans so that the use of tension wire and wire hooks can be avoided.

#### **TECHNICAL DATA**

Dimensions : 16, 20, 25, 32 mm

Length: 5 meters

Span : 3.0-3.5 meters or with V suspension for

larger spans and extra weight

(hanging plants)

Material : aluminium (rail and connectors)