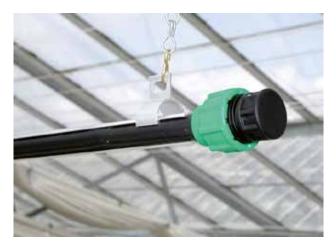

on wire systems. The aluminium rail allows larger spans so that the use of tension wire and wire hooks can be avoided.

#### **APPLICATION**

Cattle breeding, industry and plumbing for the installation of PE or other pipe systems, indoors or outdoors

#### **CHARACTERISTICS**

- Suspension with chain, wire, 'upright' or 'horizontal' or 'upside down'
- Also suitable for suspending hanging plants
- Connect using special connectors: suspension eyelets are available for any method of installation

#### **TECHNICAL DATA**

Dimensions : 16, 20, 25, 32 mm

Length: 5 meters

Span : 3.0-3.5 meters or with V suspension for

larger spans and extra weight

(hanging plants)

Material : aluminium (rail and connectors)





Couplings (bottom) Hanging system







Alu-rail 20mm



nm 32n

### Indoors:



## Outdoors: