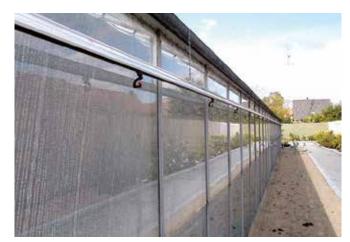

. The aluminium rail allows larger spans so that the use of tension wire and wire hooks can be avoided.

#### **APPLICATION**

Cattle breeding, industry and plumbing for the installation of PE or other pipe systems, indoors or outdoors

#### **CHARACTERISTICS**

- Suspension with chain, wire, 'upright' or 'horizontal' or 'upside down'
- Also suitable for suspending hanging plants
- Connect using special connectors: suspension eyelets are available for any method of installation

#### **TECHNICAL DATA**

Dimensions : 16, 20, 25, 32 mm

Length: 5 meters

Span : 3.0-3.5 meters or with V suspension for

larger spans and extra weight

(hanging plants)

Material : aluminium (rail and connectors)





Couplings (bottom) Hanging system







Alu-rail 20mm



nm 32n

### Indoors:



## Outdoors: