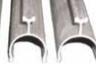

# Alu-rail

Alu-rail is a combined aluminium-polyethylene suspension system as an alternative for PVC sprinkler pipes and/or PE hoses on wire systems. The aluminium rail allows larger spans so that the use of tension wire and wire hooks can be avoided.

#### **TECHNICAL DATA**

Dimensions : 16, 20, 25, 32 mm

Length: 5 meters

Span : 3.0-3.5 meters or with V suspension for

larger spans and extra weight

(hanging plants)

Material : aluminium (rail and connectors)

Couplings (bottom) Hanging system

Alu-rail 20mm

nm 32n