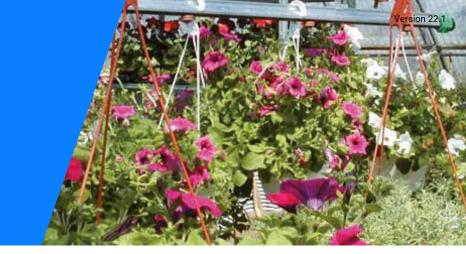

#### **CHARACTERISTICS**

- Suspension with chain, wire, 'upright' or 'horizontal' or 'upside down'
- Also suitable for suspending hanging plants
- Connect using special connectors: suspension eyelets are available for any method of installation

## Outdoors: