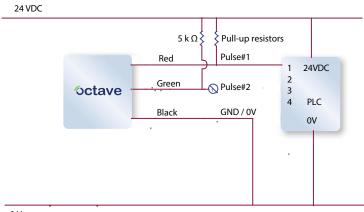

rad Octave steel body and polymer. Including Allen key, bolts and cover.

## **TECHNICAL DATA**

| LOUINIOAL DAIA   |                          |
|------------------|--------------------------|
| Black wire       | : red (pulse # 1)        |
|                  | : green (pulse # 2)      |
|                  | : black (ground)         |
| Signal           | : digital pulse          |
| Current          | : up to 200 mA           |
| Voltage          | : 5 - 30 VDC             |
| Cable length     | : 1.5 meters             |
| Installation     | : see schematics below   |
| Power supply     | : stabilised / dedicated |
| Pull-up resistor | : see 'Photo-diode EF'   |
|                  | (only when required)     |
|                  |                          |

## **Connection schematics**



0 V



Version 22.1