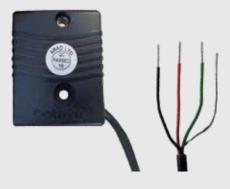

## Arad

Double pulse connector (open collector/transistor) for Arad Octave steel body and polymer. Including Allen key, bolts and cover.

## **TECHNICAL DATA**

| LOUINIOAL DAIA   |                          |
|------------------|--------------------------|
| Black wire       | : red (pulse # 1)        |
|                  | : green (pulse # 2)      |
|                  | : black (ground)         |
| Signal           | : digital pulse          |
| Current          | : up to 200 mA           |
| Voltage          | : 5 - 30 VDC             |
| Cable length     | : 1.5 meters             |
| Installation     | : see schematics below   |
| Power supply     | : stabilised / dedicated |
| Pull-up resistor | : see 'Photo-diode EF'   |
|                  | (only when required)     |
|                  |                          |