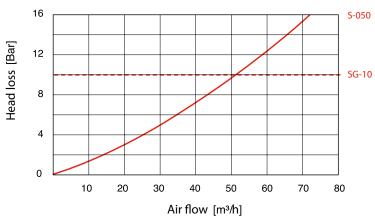

f the S-050.

## **APPLICATION**

Venting of non-draining installations

# **CHARACTERISTICS**

- For the discharge of air from pressurised systems
- Body of high-quality plastic material
- ✓ UV-resistant, hence suitable for outdoor use
- Lightweight

#### **TECHNICAL DATA**

S-050 (Segev) SG-10

Diameter : ½" - 1" BSPT male thread : ½" - 1" BSPT male thread

Option : S-050-B: Brass lower housing

: one-direction air valve

Passage : 12 mm<sup>2</sup> : 12 mm<sup>2</sup>
Working pres. : 0.2 - 16 bar : 0.2 - 10 bar
Bursting pres. : 110 bar (with water hammer) : 70 bar

Max. temp. :  $95^{\circ}$ C (peak) :  $60^{\circ}$ C (peak)

Material : Glassfibre-reinforced nylon (50%) : Glassfibre-reinforced nylon (30%)

Colour : black cap : grey cap Certification : REACH : REACH

## Head loss chart